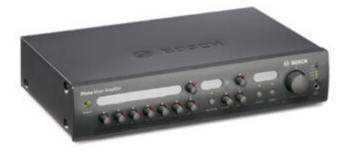

## PLE-2MA240-EU Mixer Amp 240W

Communications Systems PLE-2MA240-EU Plena Mixer Amplifier

- 6 microphone/line inputs plus 3 music source inputs
- 100 V, telephone and a call station input with priority & VOX
- 2 zones and announcement only output
- Voice activated emergency override
- High output power 120 and 240 Watts

These Plena mixer amplifiers are high performance, professional public address units with modern state of the art features. They are easy to use, taking the complexity away from the user and putting it where it belongs, inside the equipment. Providing a crisp call or clear music is as easy as turning on the radio.