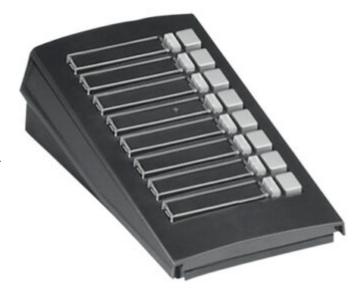

## LBB4432/00 Call Station Keypad

- Eight freely programmable selection keys
- · Serial data and power interface to call station basic
- Up to 16 keypads can be connected to one call station basic
- Stylish and modern design

The call station keypad is used in combination with the call station basic to make manual or pre-recorded announcements to any assigned zones, to select the zones or to execute pre-defined actions. The call station keypad has eight programmable buttons, each with a two-color status LED.