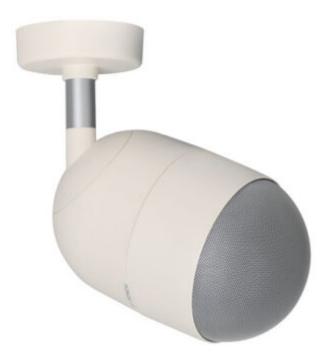

## LP1-UC10E-1 Uni-dir. Spk. 10W

- Superb speech and music reproduction
- Integrated connection cable
- Ceiling or wall mounting
- Water and dust protected to IP 65
- EN 54-24 certified

The LP1-UC10E-1 is a powerful, 10 W sound projector intended for high quality speech and music reproduction in indoor and outdoor applications. The state-of-the-art design is matched to both modern and traditional style environments. The sound projector is suitable for use in voice alarm systems.