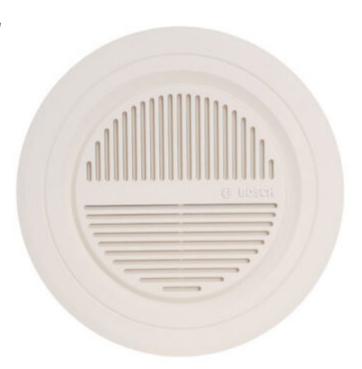

## LBC3090/01 Ceiling Speak. 9/6W

LBC 3090/01 Ceiling Loudspeaker 6 W dual cone economic flush-mounting ceiling loudspeaker for general purpose applications.

- Suitable for speech and music reproduction
- · Increased sensitivity
- Flush-mounting in ceiling cavity
- Easy to install
- Protective dust cover

The LBC 3090/01 is an economic flush-mounting ceiling loudspeaker for general purpose applications. It is a full range loudspeaker for speech and music reproduction in shops, department stores, schools, offices, sports halls, hotels and restaurants.