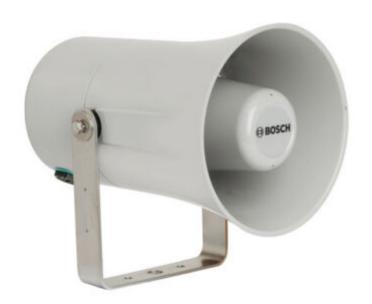

## LBC3428/00 Marine Horn UTGÅTT!

The Bosch LBC 3428/00 Horn Loudspeaker is specifically designed for excellent sound reproduction in marine applications and other industrial environments. It is rugged, water- and dust-protected, and resistant to the corrosive effects of seawater and most industrial atmospheres. Suitable for both stationary and mobile systems, its strength and good acoustic performance also makes it ideal ...

Suitable for marine and industrial applications
Glass reinforced polyester with strong, fire-retardant qualities
Reduced maintenance costs
Corrosion and chemical resistant
Water-and dust-protected to class IP 66 and IP 67