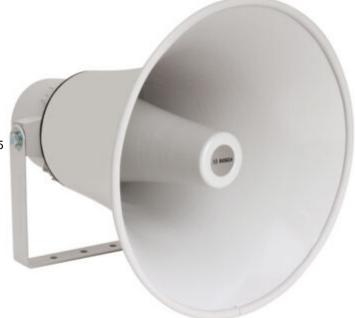

## LBC3482/00 Horn Evac 25W/14?

Bosch high-efficiency horn loudspeakers provide excellent speech reproduction and sound distribution for a wide scope of outdoor applications. They are ideal for sports grounds, parks, exhibitions, factories and swimming pools.

The LBC 3482/00 is a circular 25 W horn loudspeaker, measuring 355 mm (14 in) in diameter. They are made from aluminum.

High efficiency driver

Excellent speech reproduction

Provision for inside mounting of the optional line/loudspeaker supervision board