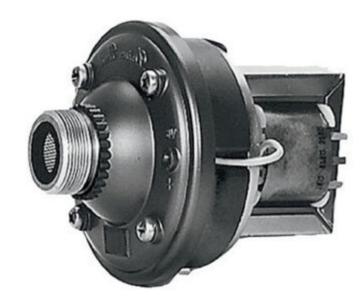

## LBN9000/00 DriverUnit 22.5/15W

For LBC340x/16

**Features** 

High efficiency

15 W, 30 W and 50 W versions

1 3/8" screw thread

Simple power setting

Complies with international installation and safety regulations

The Bosch professional horn loudspeaker system comprises a range of three high-efficiency driver units that can be installed into one of the compatible circular and rectangular horns (supplied separately without drivers).

A standard 1 3/8? screw thread is used for mounting the drivers into horns. All models are treated against corrosion.

Art.nr E-nummer Modell Beskrivning Mått i mm Vikt