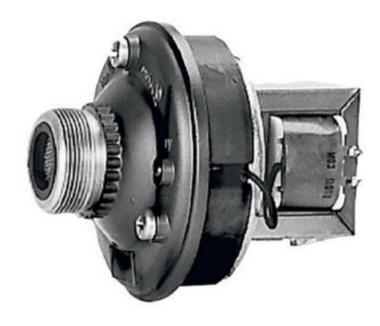

## LBN9001/00 Driver Unit 45/30W

For LBC340x/16

**Features** 

High efficiency

15 W, 30 W and 50 W versions

1 3/8" screw thread

Simple power setting

Complies with international installation and safety regulations

The Bosch professional horn loudspeaker system comprises a range of three high-efficiency driver units that can be installed into one of the compatible circular and rectangular horns (supplied separately without drivers).

A standard 1 3/8? screw thread is used for mounting the drivers into horns. All models are treated against corrosion.

Art.nr E-nummer Modell Beskrivning Mått i mm Vikt