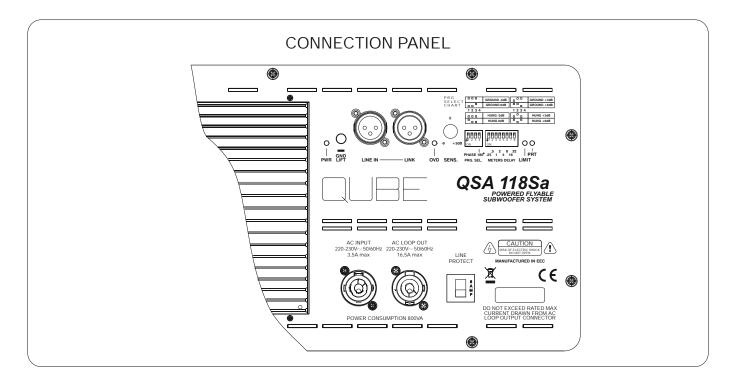

# PRODUCT DESCRIPTION

The QUBE QSA118SA is a powered compact bass reflex cabinet subwoofer. It shall incorporate a 18" B&C woofer with 4" voice coil in a bass-reflex designed cabinet handling 800W RMS class "D" PWM. With an extended frequency response from 35Hz-120Hz provides 129.5dB SPL. The QSA 118SA control panel shall have a Gain potentiometer, four led indicators (pwr on, ovl, limit and protect), a ground lift switch, a balanced XLR-F input connector, a balanced XLR-M loop out connector, an auto resetting AC line circuit breaker, two Neutrik Powercon AC connectors. The cabinet shall be constructed with 18mm Baltic birch plywood. The front shall be protected by a perforated formed aluminum grill and a rugged touring grade scratch resistant black paint finish protects the cabinet exterior. The system shall be flyable thanks to the user friendly built-in hardware manufactured with the highest safety standard.