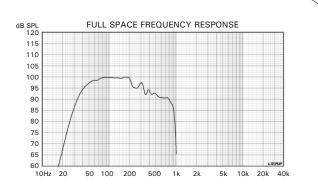

# ELECTRICAL PERFORMANCE

| System Type:              | 1-way           |
|---------------------------|-----------------|
| Built-in Amplifier        | 800W RMS        |
| Frequency Response @ -6dB | 35Hz - 120Hz    |
| Sensitivity @ 1W, 1m      | 98.5dB          |
| Maximum SPL               | 129.5dB         |
| Dispersion                | omnidirectional |
| Input Impedance           | 22k Ohm         |