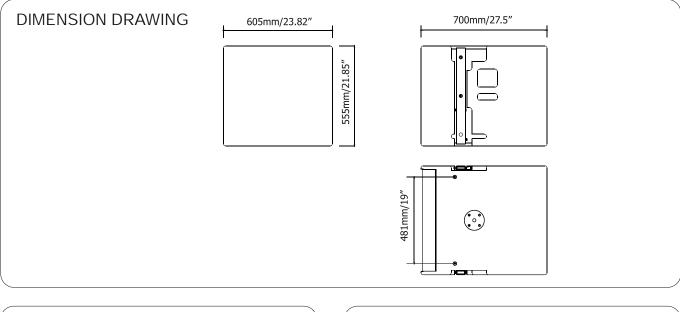

### PHYSICAL

| Low Frequency Woofer   | 18" / 4" Coil         |
|------------------------|-----------------------|
| Input Connectors       | Balanced XLR          |
| Net Dimensions (WxHxD) | 23.8" x 21.8" x 27.5" |
| Net Weight             | 128 lbs               |
| Enclosure Material     | 0.7" birch plywood    |